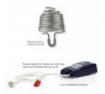

# FEATURES

Large Flange Fitting - Perfect for conversions from incandescent to halogen where prevoius fittings have already been placed. Patented CA-Coil, HIH lamp and Electronic transformer with lamp holder assembly with thermal cut off included