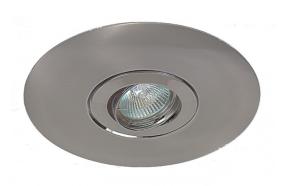

### DIMENSIONS

Flange overall 186mmØ Hole cut: 90 Cavity depth: 200 Side clearance: 100

#### CA135

Lamp included: Yes Lamp holder type: MR16 Number of lamps: 1 Air / Moisture Transfer: Closed Technology field: Halogen, LED Replaceable Indoor / Outdoor: Indoor Mounting type: Ceiling, Recessed Colour: Satin Chrome