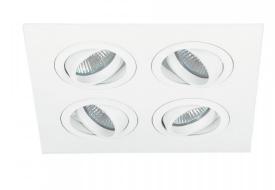

## MR16 Quardruple Architectural Downlight

Model: SV-STLT4-WH

### **SPECIFICATIONS**

CA135

Lamp included: No

Lamp holder type: MR16

Number of lamps: 4

Air / Moisture Transfer: Closed

Technology field: Halogen, LED Replaceable

Indoor / Outdoor: Indoor