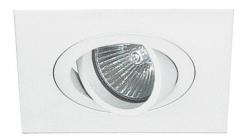

## **FEATURES**

- Fully adjustable for tilt and rotation, 25° Tilt and 360° Rotation
- Patented CA-Coil and lamp holder with thermal cut off included

## **SPECIFICATIONS**

CA135

Lamp included: No

Lamp holder type: MR16

Number of lamps: 1

Air / Moisture Transfer: Closed

Technology field: Halogen, LED Replaceable

Indoor / Outdoor: Indoor