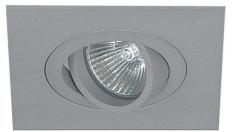

### DIMENSIONS

• Flange 112mm x 112mm

• Hole Cut: 83mmØ

Cavity depth: 200

Side clearance: 100

Hole cut: 83

# Power supply: 12V, Double Insulated Wattage: 50 Max

Control gear: Purchase separately

Fully adjustable for tilt and rotation, 25° Tilt and 360° Rotation
Patented CA-Coil and lamp holder with

FEATURES

thermal cut off included

## CA135 Lamp included: No Lamp holder type: MR16 Number of lamps: 1 Air / Moisture Transfer: Closed Technology field: Halogen, LED Replaceable Indoor / Outdoor: Indoor Mounting type: Ceiling, Recessed Colour: Silver/Grey