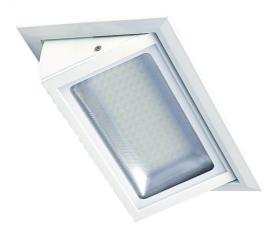

# **48W Rectangle Tiltable LED Downlight** Model: SRD48-TLT-WH

Flange: 250mmL x 150mmW
Hole Cut: 230mm x 130mm
Cavity depth: 230

**DIMENSIONS** 

Side clearance: 75

### **FEATURES**

- · Comercial LED downlight
- · LED COB technology
- Tiltable to 60 degrees