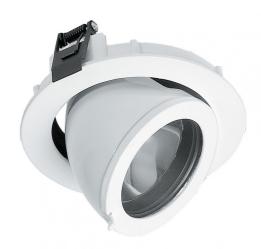

## Small Gimble Metal Halide Recessed Floodlight Model: SDMR70-WH

**DIMENSIONS** 

Hole cut: 126 Cavity depth: 400

Side clearance: 100

TECHNICAL DATA

Power supply: 220-240V, Double Insulated

Wattage: 35 or 70

Control gear: Purchase separately

**FEATURES** 

Heavy duty adjustable tilt recessed floodlight - mounts in ceiling

Sits flush when retracted 45° tilt & 350° swivel angle

**SPECIFICATIONS** 

Non IC Lamp included: No Lamp holder type: G8.5

Number of lamps: 1

Air / Moisture Transfer: Restricted Technology field: Metal Halide Indoor / Outdoor: Indoor Mounting type: Ceiling, Recessed

Colour: White