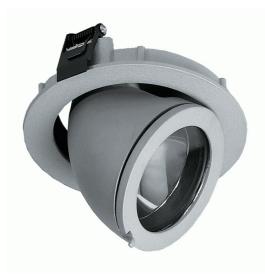

# Small Gimble Metal Halide Recessed Floodlight Model: SDMR70-SG

#### FEATURES

Hole cut: 126 Cavity depth: 400 Side clearance: 100 Power supply: 220-240V, Double Insulated Wattage: 35 or 70 Control gear: Purchase separately Heavy duty adjustable tilt recessed floodlight mounts in ceiling Sits flush when retracted 45° tilt & 350° swivel angle