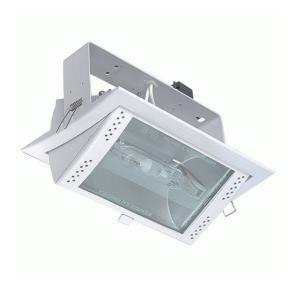

## **Recessed Tiltable Floodlight in White R7s118 LED**

Model: SDM75-WH

· Overall dimensions 230mmW x 145mmH

· Hole Cut: 215 x 128mm Cavity depth: 400 Side clearance: 100

**DIMENSIONS** 

**TECHNICAL DATA** 

Power supply: 220-240V Wattage: 20 or 300 Max

Control gear: Purchase separately

**FEATURES** 

- · High intensity adjustable tilt recessed lighting - mounts in ceiling
- · Provides brilliant light over wide area
- · Adjustable tilt to 45°
- Supplied with LEDLIN118-12 bulb: 3,000K, 12Watts, 1000 Lumens, CRI80, 360 degree
- 20W max LED use , 300W Max for Halogen

Non IC

Lamp included: Yes

Lamp holder type: R7s118

Number of lamps: 1

Air / Moisture Transfer: Closed

**SPECIFICATIONS** 

Technology field: Halogen, LED Replaceable

Indoor / Outdoor: Indoor

Mounting type: Ceiling, Recessed

Colour: White