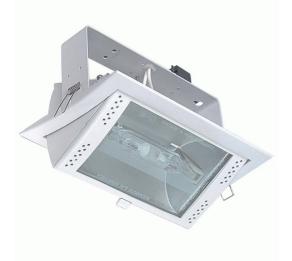

# Metal Halide Recessed Floodlight Model: SDM75-WH

### **TECHNICAL DATA**

Overall dimensions 230mmW x 145mmH

• Hole Cut: 215 x 128mm

Cavity depth: 400 Side clearance: 100 Power supply: 220-240V Wattage: 70 or 300 Max Control gear: Purchase separately

## FEATURES

- High intensity adjustable tilt recessed lighting mounts in ceiling
- Provides brilliant light over wide area
- Adjustable tilt to 45°
- RX7s 118mm 70Watts, or R7s 118mm Max 300watts

### Non IC

Lamp included: No Lamp holder type: R7s 118mm Number of lamps: 1 Air / Moisture Transfer: Closed Technology field: Halogen, Metal Halide Indoor / Outdoor: Indoor Mounting type: Ceiling, Recessed Colour: White