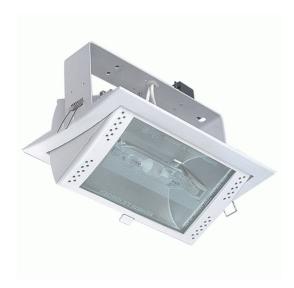

## Metal Halide Recessed Floodlight Model: SDM150-WH

DIMENSIONS

Overall dimensions 230mmW x 145mmH

Hole cut: 215mm x 128mm

Cavity depth: 400

Side clearance: 100

**TECHNICAL DATA** 

Wattage: 150

Control gear: Purchase separately

Power supply: 220-240V

**FEATURES** 

High intensity adjustable tilt recessed lighting -

mounts in ceiling

Provides brilliant light over wide area

45° tilt angle

**SPECIFICATIONS** 

Lamp included: No

Lamp holder type: RX7s 135mm

Number of lamps: 1

Air / Moisture Transfer: Closed Technology field: Metal Halide Indoor / Outdoor: Indoor

Mounting type: Ceiling, Recessed

Colour: White