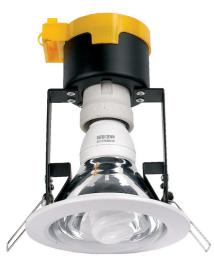

# Dedicated R80 Energy Saver Downlight Fitting Model: SDF101-WH

### TECHNICAL DATA

118mmØ x 165mmH Hole cut: 100 Cavity depth: 180 Side clearance: 25 Total lumens: 780 Colour temp: 2,700K Power supply: 220-240V Dimmable: Yes CRI: 80 Wattage: 20 Max Beam angle: 70°

- FEATURES
- Uses self ballasted reflector energy saver lamps
- Only self ballasted reflector lamps can be used in this fitting, will always be energy efficient. Frame shape prevents fitting of incandescent R80 lamps
- Equivalent performance of 75watt incandescent
- Wide cable clamp for easy looping
- Patent Pending
- Replacement lamp Superlux SBF80 -13EWW

#### CA80

Lamp included: Yes Lamp holder type: E27 Number of lamps: 1 Air / Moisture Transfer: Closed Technology field: Fluorescent Indoor / Outdoor: Indoor Mounting type: Ceiling, Recessed Colour: White