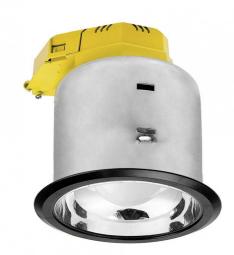

## **E27 LED Dimmable Downlight SD125L**

Model: SD125L-BL

### **SPECIFICATIONS**

Lamp included: Yes

Lamp holder type: E27

Number of lamps: 1

Technology field: LED Replaceable

Indoor / Outdoor: Indoor

Mounting type: Ceiling, Recessed

Colour: Black