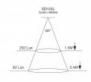

# **DIMENSIONS**

• 145mmØ x 153mmH Hole cut: 125

Cavity depth: 180 Side clearance: 25