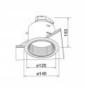

## **DIMENSIONS**

• 145mmØ x 153mmH

 Measurement from front face to back of internal lamp holder 123mm

Hole cut: 125 Cavity depth: 180 Side clearance: 25