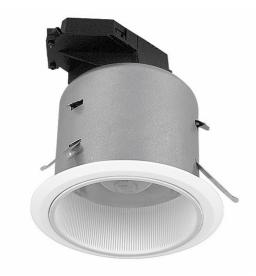

# E27 Reflector Downlight with White Baffle & White Trim SD125

Model: SD125-WHWH

Mounting type: Ceiling, Recessed

Colour: White