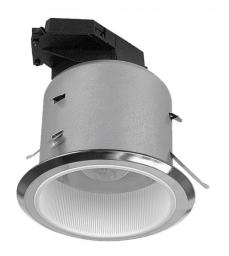

#### **TECHNICAL DATA**

• 145mmØ x 153mmH

 Measurement from front face to back of internal lamp holder 123mm
Hole cut: 125

Cavity depth: 180

Side clearance: 25

Power supply: 220-240V Dimmable: Yes Wattage: 100 Max

### CA135

- Lamp included: No Lamp holder type: E27
- Number of lamps: 1
- Air / Moisture Transfer: Closed
- Technology field: Incandescent, LED
- Replaceable
- Indoor / Outdoor: Indoor
- Mounting type: Ceiling, Recessed
- Colour: Satin Chrome, White