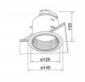

## DIMENSIONS

#### **TECHNICAL DATA**

• 145mmØ x 153mmH

 Measurement from front face to back of internal lamp holder 123mm
Hole cut: 125

Cavity depth: 180

Side clearance: 25

Power supply: 220-240V Dimmable: Yes Wattage: 100 Max