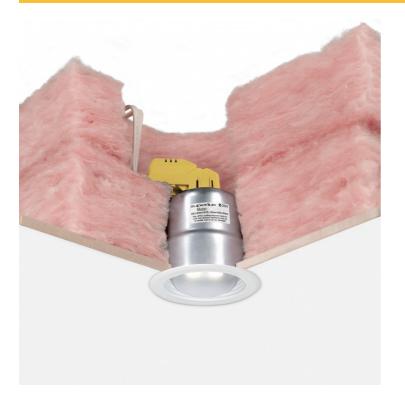

## FEATURES

RRP: \$33.80

- This model Comes with a pre-installed 10Watt R80 LED lamp.
- Thermal cut-off and auto reset function for protection against misuse and overloading.
- Designed for quicker installationDraft proof enclosed construction
- Suits a wide range of ceiling thicknesses
- Long life ceramic lamp holder
- ・ Made in NZ

## SPECIFICATIONS

CA135 Lamp included: Yes Lamp holder type: E27 R80 Air / Moisture Transfer: Closed Technology field: LED Colour: White