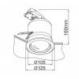

## DIMENSIONS

125mmØ x 160mmH
Hole cut: 105
Cavity depth: 180
Side clearance: 25