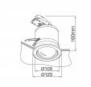

### **DIMENSIONS**

125mmØ x 158mmH Hole cut: 105 Cavity depth: 180 Side clearance: 25