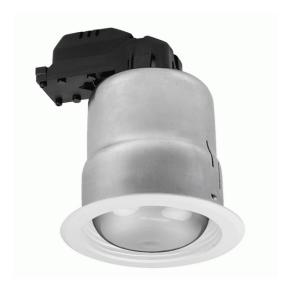

# Closed R80 Reflector Downlight Model: SD100-WH

## **SPECIFICATIONS**

CA135
Lamp included: No
Lamp holder type: E27 R80
Number of lamps: 1
Air / Moisture Transfer: Closed
Technology field: Fluorescent, Incandescent,
LED Replaceable
Indoor / Outdoor: Indoor
Mounting type: Ceiling, Recessed

Colour: White