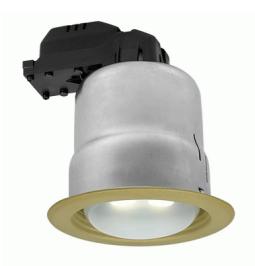

# Closed R80 Reflector Downlight Model: SD100-BS

## SPECIFICATIONS

125mmØ x 158mmH Hole cut: 105 Cavity depth: 180 Side clearance: 25 Power supply: 220-240V, Double Insulated Wattage: 100 Max CA135 Lamp included: No Lamp holder type: E27 R80 Number of lamps: 1 Air / Moisture Transfer: Closed Technology field: Fluorescent, Incandescent, LED Replaceable Indoor / Outdoor: Indoor Mounting type: Ceiling, Recessed Colour: Brass