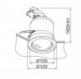

## DIMENSIONS

TECHNICAL DATA

## SPECIFICATIONS

125mmØ x 158mmH Hole cut: 105 Cavity depth: 180 Side clearance: 25 Power supply: 220-240V, Double Insulated Wattage: 100 Max CA135 Lamp included: No Lamp holder type: E27 R80 Number of lamps: 1 Air / Moisture Transfer: Closed Technology field: Fluorescent, Incandescent, LED Replaceable Indoor / Outdoor: Indoor Mounting type: Ceiling, Recessed Colour: Brass