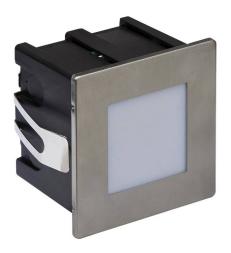

# LED Recessed Wall Light Model: LRL112-SS

### DIMENSIONS

- Face 80mm square
- 60mmDepth
- Cut 70mm x 70mm Square hole

Cavity depth: 60

## FEATURES

- 304 Brushed stainless steel trim
- No control gear required, wire direct to 230
  Volt power supply
- IP65 ingress protection front face
- Supplied with mounting niche
- Easy to install with easy to wire terminal block
- + For installation into dry cavity walls
- Control Gear in body
- 85 lux at 400mm