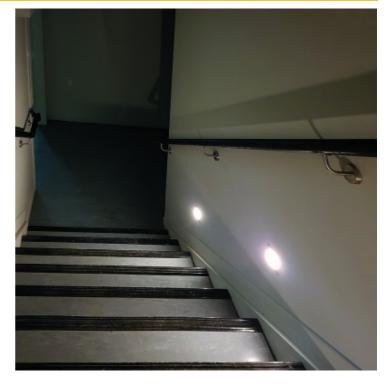

## FEATURES

- 304 Brushed stainless steel trim
- No control gear required, wire direct to 230
  Volt power supply
- IP65 ingress protection front face
- Supplied with mounting niche
- Easy to install with easy to wire terminal block
- + For installation into dry cavity walls
- Control Gear in body
- 85 lux at 400mm