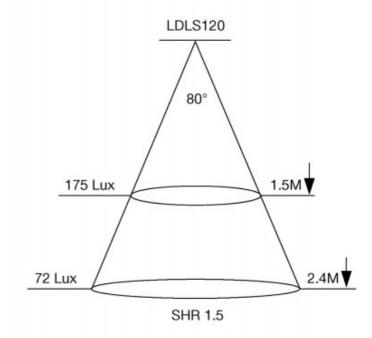

| DIMENSIONS       | TECHNICAL DATA                                                                                                                | FEATURES                                                                                                                                                                                                                    | SPECIFICATIONS                                                                                                                                                      |
|------------------|-------------------------------------------------------------------------------------------------------------------------------|-----------------------------------------------------------------------------------------------------------------------------------------------------------------------------------------------------------------------------|---------------------------------------------------------------------------------------------------------------------------------------------------------------------|
| • 120mmØ x 65mmH | Total lumens: 850  Colour temp: 3,000K  Power supply: 220-240V  CRI: 80  Wattage: 12  Beam angle: 80°  Control gear: Included | <ul> <li>12W LED Surface mount downlight</li> <li>Ideal for fire rated ceiling construction</li> <li>Great for general room lighting</li> <li>Diffused wide 80° half light beam angle</li> <li>Matt White finish</li> </ul> | Material: Aluminium body, Plastic diffuser Lamp included: No Number of lamps: 1 Technology field: LED Indoor / Outdoor: Indoor Mounting type: Ceiling Colour: White |