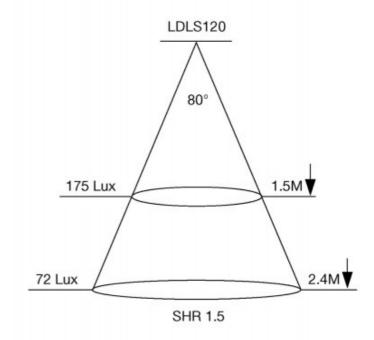

| DIMENSIONS       | TECHNICAL DATA                                                                                                          | FEATURES                                                                                                                                                                                                                    | SPECIFICATIONS                                                                                                                                                       |
|------------------|-------------------------------------------------------------------------------------------------------------------------|-----------------------------------------------------------------------------------------------------------------------------------------------------------------------------------------------------------------------------|----------------------------------------------------------------------------------------------------------------------------------------------------------------------|
| • 120mmØ x 65mmH | Total lumens: 850 Colour temp: 3,000K Power supply: 220-240V CRI: 80 Wattage: 12 Beam angle: 80° Control gear: Included | <ul> <li>12W LED Surface mount downlight</li> <li>Ideal for fire rated ceiling construction</li> <li>Great for general room lighting</li> <li>Diffused wide 80° half light beam angle</li> <li>Matt Black finish</li> </ul> | Material: Aluminium body, Plastic diffuser Lamp included: Yes Number of lamps: 1 Technology field: LED Indoor / Outdoor: Indoor Mounting type: Ceiling Colour: Black |