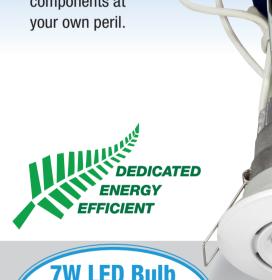

## **Reflector optimised LED**

**ENGINEERED FOR FIRE SAFETY AND YOUR PEACE OF MIND®** 

The LDLB75 downlight with 7 watt LED bulb is comparable to a 50 watt halogen downlight. Warm white colour light 3,000K, 36 degree beam angle, Lumens = 500