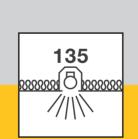

135

<u>www.[5] www</u>

- 4. Cut a 75mm diameter hole in the ceiling keeping the edge of the hole 50mm minimum away from building elements.
- 5. Connect power supply to connector block, Brown- (L) and Blue-(N), do NOT earth. Ensure that the outer sheath of
- 6. Insert the LDLB75 into the ceiling by holding back the 2 spring clips and sliding into the ceiling.
- 7. Please ensure that the trim is engaged in the groove of downlight body.

Installation

• Class CA135

Moisture transfer and thermal efficiency

- This unit will run safely with non-combustible building insulation blankets or segments abutted to sides. Please note that covering is not recommended as LED life will be severely affected
- Can be mounted into timber ceiling