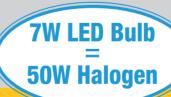

## **Reflector optimised LED**

**ENGINEERED FOR FIRE SAFETY AND YOUR PEACE OF MIND®** 

The LDLB75 downlight with 7 watt LED bulb is comparable to a 50 watt halogen downlight. Warm white colour light 3,000K, 36 degree beam angle, Lumens = 500