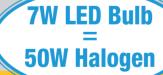

## **Reflector optimised LED**

**ENGINEERED FOR FIRE SAFETY AND YOUR PEACE OF MIND®** 

The LDLB75 downlight with 7 watt LED bulb is comparable to a 50 watt halogen downlight. Warm white colour light 3,000K, 36 degree beam angle, Lumens = 500