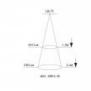

## DIMENSIONS

Flange 103mmØ

Cavity depth: 200

Side clearance: 25

Hole cut: 75

**TECHNICAL DATA** 

Total lumens: 775 Colour temp: 3,000K

Power supply: 220-240V, Double Insulated