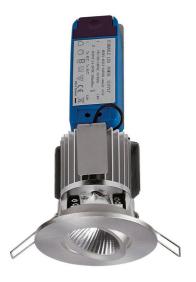

# Tiltable Intergrated LED Reflector Downlight Model: LDL75WW-SC

Dimmable: Yes CRI: 83

Wattage: 10

Beam angle: 40°

Control gear: Included

- FEATURES
- Bridgelux brand LED technology
- 10Watt integrated LED reflector downlight
- $\cdot$  Traditional rearward aluminium heat-sinking
- More light than a 50Watt halogen downlight
- Beam angle 40° with reflected light out to an 80° angle
- Supplied with integrated LED driver
  Aluminium die cast face
- Tiltable to 15° degrees
- Glass protection lens over LED and reflector

## CA135

Material: Aluminium Lamp included: Yes Number of lamps: 1 Air / Moisture Transfer: Closed Technology field: LED Indoor / Outdoor: Indoor Mounting type: Ceiling, Recessed Colour: Satin Chrome