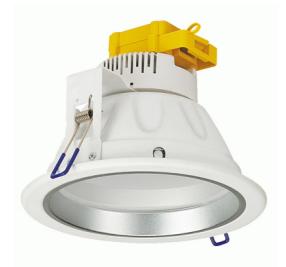

## Diffuser Optimised 15W LED Downlight Model: LDL160-WH

# TECHNICAL DATA

Flange 180mmØ Hole cut: 160 Cavity depth: 180 Side clearance: 20 Total lumens: 1275 Colour temp: 3,000K Power supply: 220-240V, Double Insulated CRI: 81 Wattage: 15 Beam angle: 60° Control gear: Included

FEATURES

- Optimised Non Glare Downlights LED's set back and anti glare baffle for low
- glare U.G.R.

  Aluminium body forward traveling heat
- sinking to dissipate heat below the ceiling to ensure optimum life
- Samsung brand LED technology
- Integral driver for easy installation
- Quick and economical installation, only one connection large looping mains terminals
  Beam angle 60 degrees and with extra spill
- light for good general room lighting. • Equivalent to 180Watt Incandescent
- 220lux at 1.5metres
- 84lux at 2.4metres

### CA90

Material: Aluminium Lamp included: Yes Number of lamps: 1 Air / Moisture Transfer: Closed IP Rating: IP44 Technology field: LED Indoor / Outdoor: Indoor Mounting type: Ceiling, Recessed Colour: White