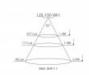

## DIMENSIONS

Flange 125mmØ x112mm Height

Hole cut: 100

Cavity depth: 180

Side clearance: 25

**TECHNICAL DATA** 

Total lumens: 600 Colour temp: 3,000K

Power supply: 220-240V, Double Insulated