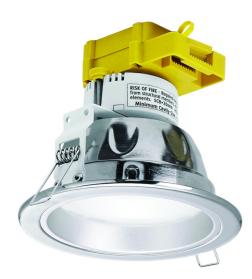

## DIMENSIONS

Flange 125mmØ x112mm Height

Hole cut: 100

Cavity depth: 180

Side clearance: 25

**TECHNICAL DATA** 

Total lumens: 600 Colour temp: 3,000K

Power supply: 220-240V, Double Insulated

Dimmable: Yes

CRI: 81

Wattage: 8

Beam angle: 60°

Control gear: Included

## **FEATURES**

- · Optimised Non Glare Downlights
- LED's set back and anti glare baffle for low glare U.G.R.
- Aluminium body forward traveling heat sinking to dissipate heat below the ceiling to ensure optimum life
- · Samsung brand LED technology
- · Integral driver for easy installation
- Quick and economical installation, only one connection - large looping mains terminals
- Beam angle 60 degrees and with extra spill light for good general room lighting.
- · Dimmable down to 30% of full brightness
- Equivalent to 75Watt Incandescent
- 117lux at 1.5metres
- 48lux at 2.4metres
- IP44 from below ceiling

Material: Aluminium

Lamp included: Yes

Number of lamps: 1

Air / Moisture Transfer: Closed

**SPECIFICATIONS** 

IP Rating: IP44

Technology field: LED

Indoor / Outdoor: Indoor

Mounting type: Ceiling, Recessed

Colour: Chrome