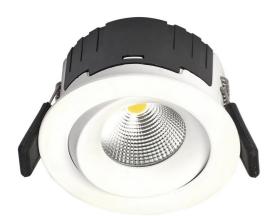

## 95mmØ flange47mm Height

· 47mm Heigh Hole cut: 85

Cavity depth: 100

## **FEATURES**

- · Multiform LED Downlight
- Gimbal fully adjustable 360° tilt in any direction up to 20°
- · SAA safety approved driver
- Can be installed as is or fit's optional single, double, triple and quad plates - plates purchased separately
- · Aluminium Face and Trim