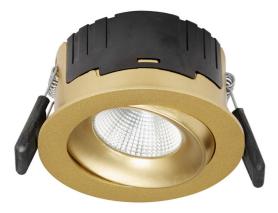

## Multiform LED Downlight in Gold Model: LDL-TLT-GD

## DIMENSIONS

95mmØ flange
47mm Height
Hole cut: 85
Cavity depth: 100

TECHNICAL DATA

Total lumens: 580

Colour temp: 3,000K

Power supply: 220-240V, Double Insulated Dimmable: Yes

## CRI: 80

Wattage: 8

Beam angle: 40°

Control gear: Included

- FEATURES
- Multiform LED Downlight
- Gimbal fully adjustable 360° tilt in any
- direction up to 20°
- SAA safety approved driver
- Can be installed as is or fit's optional single, double and triple - plates purchased separately
- Aluminium Face and Trim

## SPECIFICATIONS

Lamp included: Yes Number of lamps: 1 IP Rating: IP44 Technology field: LED Indoor / Outdoor: Indoor Mounting type: Ceiling, Recessed Colour: Gold