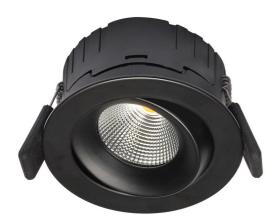

## **FEATURES**

- · Multiform LED Downlight
- Gimbal fully adjustable 360° tilt in any direction up to 20°.
- · SAA safety approved driver.
- Can be installed as is or fit's optional single, double, triple and quad plates - plates purchased separately.
- Aluminium Face and Trim