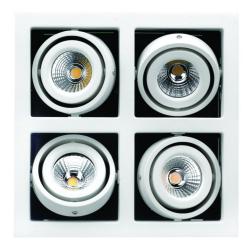

## **FEATURES**

- The double axis gimble design provides a precise control of light beam direction, ideal for wall washing, accent or display Lighting
- · Double Insulated
- Full metal case provides forward heat-sinking

Number of lamps: 4

Air / Moisture Transfer: Closed

**SPECIFICATIONS** 

Technology field: LED

Indoor / Outdoor: Indoor

Mounting type: Ceiling, Recessed

Colour: White