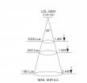

## DIMENSIONS

· Flange 210mm Square

Hole cut:195mm x195mm

Cavity depth: 150

Side clearance: 20