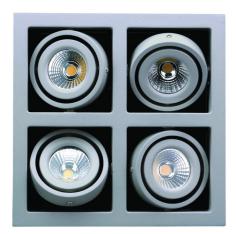

## **FEATURES**

- The double axis gimble design provides a precise control of light beam direction, ideal for wall washing, accent or display Lighting
- · Double Insulated
- Full metal case provides forward heat-sinking

Number of lamps: 4

Air / Moisture Transfer: Closed

**SPECIFICATIONS** 

Technology field: LED

Indoor / Outdoor: Indoor

Mounting type: Ceiling, Recessed

Colour: Silver/Grey