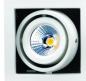

## **FEATURES**

- The double axis gimble design provides a precise control of light beam direction, ideal for wall washing, accent or display Lighting
- · Double Insulated
- $\cdot \ \ \mathsf{Full} \ \mathsf{metal} \ \mathsf{case} \ \mathsf{provides} \ \mathsf{forward} \ \mathsf{heat}\text{-}\mathsf{sinking}$

Number of lamps: 3

Air / Moisture Transfer: Closed

**SPECIFICATIONS** 

Technology field: LED

Indoor / Outdoor: Indoor

Mounting type: Ceiling, Recessed

Colour: White