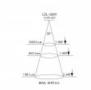

## **DIMENSIONS**

Flange 300mmL x 110mmW Hole cut: 95mm x 285mm

Cavity depth: 150 Side clearance: 20

**TECHNICAL DATA** 

Total lumens: 1620 Colour temp: 3,000K

Power supply: 220-240V, Double Insulated

Dimmable: Yes