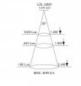

## DIMENSIONS

Flange 300mmL x 110mmW
Hole Cut: 95mm x 285mm
Cavity depth: 150
Side clearance: 20