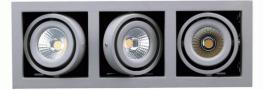

## **TECHNICAL DATA**

Total lumens: 1620 Colour temp: 3,000K Power supply: 220-240V, Double Insulated Dimmable: Yes CRI: 80 Wattage: 6 Beam angle: 30° Control gear: Included

FEATURES

- The double axis gimble design provides a precise control of light beam direction, ideal for wall washing, accent or display Lighting
  Double Insulated
- Full metal case provides forward heat-sinking

## IC

Number of lamps: 3 Air / Moisture Transfer: Closed Technology field: LED Indoor / Outdoor: Indoor Mounting type: Ceiling, Recessed Colour: Silver/Grey