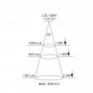

• Flange 203mmL x 110mmW

· Hole cut: 95mm x190mm

**DIMENSIONS** 

Cavity depth: 150

Side clearance: 20