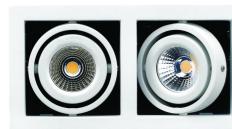

## **FEATURES**

- The double axis gimble design provides a precise control of light beam direction, ideal for wall washing, accent or display Lighting
- · Double Insulated
- Full metal case provides forward heat-sinking