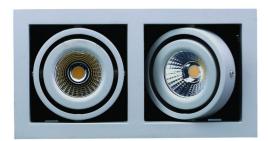

## **FEATURES**

- The double axis gimble design provides a precise control of light beam direction, ideal for wall washing, accent or display Lighting
- · Double Insulated
- Full metal case provides forward heat-sinking