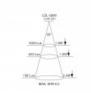

• Flange 203mmL x 110mmW

• Hole Cut: 95mm x 190mm

**DIMENSIONS** 

Cavity depth: 150

Side clearance: 20