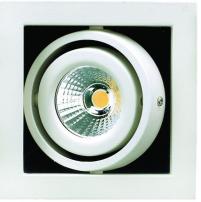

## 6W LED Single Frame Light Model: LDL-GIM1-WH

- FEATURES
- The double axis gimble design provides a precise control of light beam direction, ideal for wall washing, accent or display Lighting
   Double Insulated
- Full metal case provides forward heat-sinking