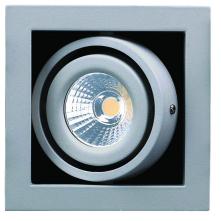

# 6W LED Single Frame Light Model: LDL-GIM1-SI

## TECHNICAL DATA

Total lumens: 540 Colour temp: 3,000K Power supply: 220-240V, Double Insulated Dimmable: Yes CRI: 80 Wattage: 6 Beam angle: 30°

Control gear: Included

 The double axis gimble design provides a precise control of light beam direction, ideal for wall washing, accent or display Lighting
 Double Insulated

FEATURES

Full metal case provides forward heat-sinking

#### IC

Material: Metal Number of lamps: 1 Air / Moisture Transfer: Closed Technology field: LED Indoor / Outdoor: Indoor Mounting type: Ceiling, Recessed Colour: Silver/Grey