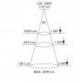

### DIMENSIONS

Flange 110mm Square
Hole Cut: 95mm x 95mm Cavity depth: 150
Side clearance: 20