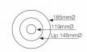

## **DIMENSIONS**

• Fits Holes 100mmØ - 135mmØ

## **FEATURES**

- Downlight hole cover plate to retrofit a 90mm downlight into a 100mm to 135mm ceiling hole cut out
- easily cover old standard 125mm diameter holes
- No screws, glue or fixings of any kind required for most fittings
- The downlight itself will hold the ring in place
- Note: length of the ceiling clips on the chosen downlight will need to be wide enough to span across old ceiling hole to hold in place.
- Ceiling clips on Superlux downlights LDE90 and LDLB90 ranges are long enough to cover 135mm diameter holes.

## **SPECIFICATIONS**

Indoor / Outdoor: Indoor

Mounting type: Ceiling, Recessed
Colour: White