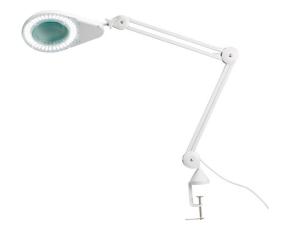

DIMENSIONS TECHNICAL DATA FEATURES SPECIFICATIONS

- · 1200mm reach
- · 120mmØ lens
- 1.7 metre power supply cable
- Clamp Base clamping width 14mm to 73mm

Total lumens: 500 Colour temp: 6,000K

Power supply: 220-240V

CRI: 80

Wattage: 10

 Large LED magnifying Equipoise™ lamp with a generous range of movement while providing targeted shadowless light and magnification for the user.

- · Lens 6 diopter magnification
- 10Watt LED 500 total lumens CRI80
- · Durable Construction
- Safety cover on magnifying lens
- · Comes complete with table clamp
- · AS-NZ approved
- · Operates within AS-NZ EMC limits
- Base mounting options: LSM-3H, LSM-4, LSM-8, LSM-11, LSM-12
- Spare/Replacement magnification lens available LSX-LENS
- Lux: At 500mm 742 lux, At 400mm 1049 lux, At 300mm 1819 lux

Number of lamps: 1 Technology field: LED

Indoor / Outdoor: Indoor

Colour: White