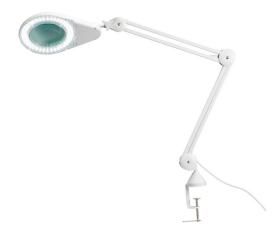

## DIMENSIONS

## TECHNICAL DATA

- 1200mm reach
- 120mmØ lens
- 1.7 metre power supply cable
- Clamp Base clamping width 14mm to 73mm

Total lumens: 500 Colour temp: 6,000K Power supply: 220-240V CRI: 80 Wattage: 10

- Large LED magnifying Equipoise™ lamp with a generous range of movement while providing targeted light and magnification for the user.
- Lens 6 diopter magnification
- 10Watt LED 500 total lumens CRI80
- Durable Construction

FEATURES

- Safety cover on magnifying lens
- Comes complete with table clamp
- AS-NZ approved
- $\cdot\,$  Operates within AS-NZ EMC limits
- Base mounting options: LSM-3H, LSM-4, LSM-8, LSM-11, LSM-12
- Spare/Replacement magnification lens
  available LSX-LENS
- Lux: At 500mm 742 lux, At 400mm 1049 lux, At 300mm 1819 lux