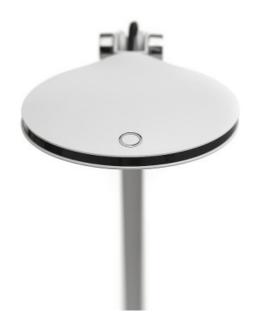

## FEATURES

- Touch switch dimmable to three light levels, 10%,50% and 100%
- 1500 Lux at 500mm distance, 13000 Lux at 150mm distance
- Complete with heavy table base and 2.2 metre plug-in extra low voltage power supply cord
- Lamp head is tiltable up and down and side to side
- Lamp stem moves through 90°
- Fits other Equipoise<sup>™</sup> base mount options: LSM-2, LSM-3H, LSM-4, LSM-7 and LSM-9ROD