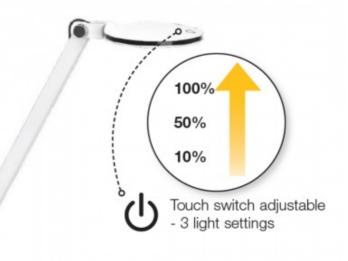

## FEATURES

- Touch switch dimmable to three light levels, 10%,50% and 100%
- 1500 Lux at 500mm distance, 13000 Lux at 150mm distance
- Complete with heavy table base and 2.2 metre plug-in extra low voltage power supply cord
- Lamp head is tiltable up and down and side to side
- Lamp stem moves through 90°
- Fits other Equipoise<sup>™</sup> base mount options: LSM-2, LSM-3H, LSM-4, LSM-7 and LSM-9ROD