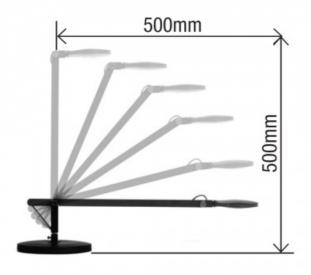

## DIMENSIONS

- Maximum height 500mmL
- Reach 500mm
- Base 195mm diameter
- Head 120mm diameter

## SPECIFICATIONS

Material: Plastic & Metal Lamp included: Yes Number of lamps: 1 Technology field: LED Indoor / Outdoor: Indoor Mounting type: Plug In Lights Colour: White, Black

Easy to adjust with large range of movement 500mm height and reach.