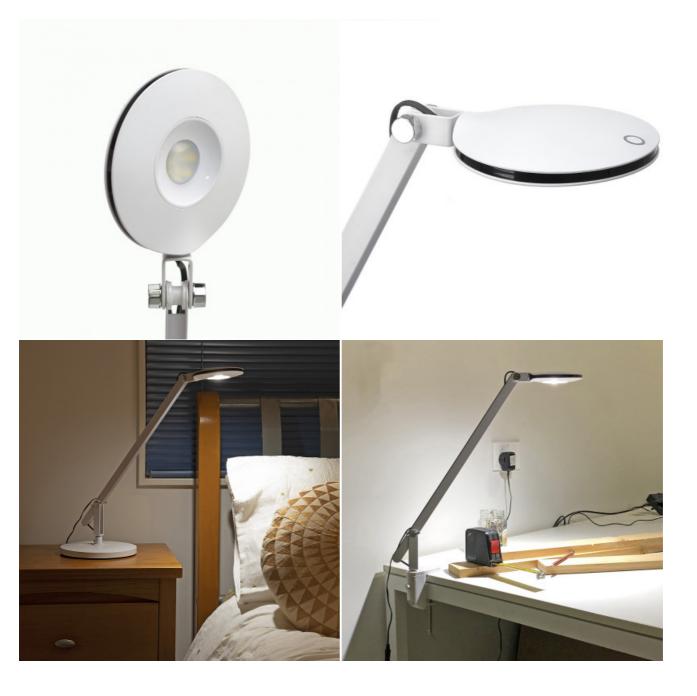

## DIMENSIONS

- Maximum height 500mmL
- Reach 500mm
- Base 195mm diameter
- Head 120mm diameter

## **TECHNICAL DATA**

Total lumens: 540 Colour temp: 4,000K Power supply: 220-240V Dimmable: Yes CRI: 80 Wattage: 6 Beam angle: 75° Control gear: Included

## FEATURES

- Touch switch dimmable to three light levels, 10%,50% and 100%
- 1500 Lux at 500mm distance, 13000 Lux at 150mm distance
- Complete with heavy table base and 2.2 metre plug-in extra low voltage power supply cord
- Lamp head is tiltable up and down and side to side
- Lamp stem moves through 90°
- Fits other Equipoise<sup>™</sup> base mount options: LSM-2, LSM-3H, LSM-4, LSM-7 and LSM-9ROD

## SPECIFICATIONS

Material: Plastic & Metal Lamp included: Yes Number of lamps: 1 Technology field: LED Indoor / Outdoor: Indoor Mounting type: Plug In Lights Colour: White, Black

Easy to adjust with large range of movement 500mm height and reach.