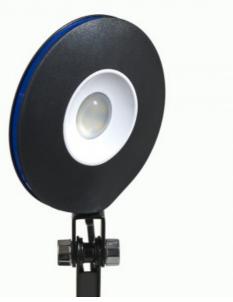

### **TECHNICAL DATA**

Total lumens: 540 Colour temp: 4,000K Power supply: 220-240V Dimmable: Yes CRI: 80 Wattage: 6 Beam angle: 75° Control gear: Included