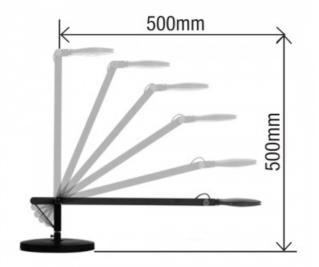

### DIMENSIONS

- Maximum height 500mmL
- Reach 500mm
- Base 195mm diameter
- Head 120mm diameter

#### SPECIFICATIONS

Material: Metal & Plastic Lamp included: Yes Number of lamps: 1 Technology field: LED Indoor / Outdoor: Indoor Mounting type: Plug In Lights Colour: Black

Easy to adjust with large range of movement 500mm height and reach.