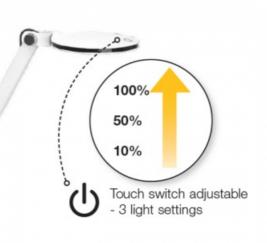

## FEATURES

- Touch switch dimmable to three light levels -10%, 50% and 100%
- 1500 Lux at 500mm distance, 13000 Lux at 150mm distance
  Complete with heavy table base and 2.2
- metre plug-in extra low voltage power supply cord.
- Lamp head is tiltable up and down and side to side
- Lamp stem moves through 90°
- Fits other Equipoise<sup>™</sup> base mount options:LSM-2, LSM-3H, LSM-4 and LSM-7 with LSM-9ROD.