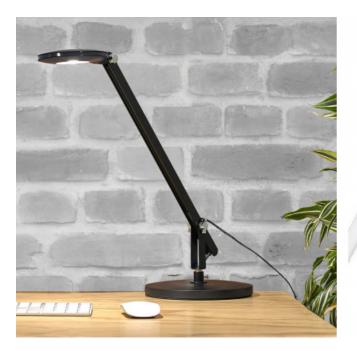

# Equipoise<sup>™</sup> Solo in Black Model: LST-BL

#### SPECIFICATIONS

Material: Metal & Plastic Lamp included: Yes Number of lamps: 1 Technology field: LED Indoor / Outdoor: Indoor Mounting type: Plug In Lights Colour: Black

Easy to adjust with large range of movement 500mm height and reach.