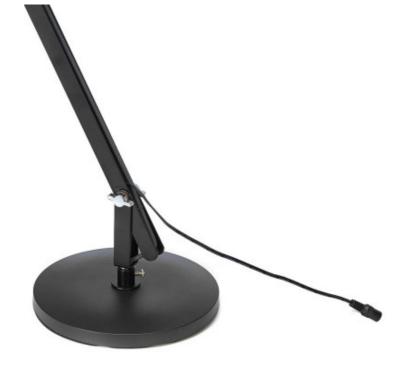

## FEATURES

- Touch switch dimmable to three light levels -10%, 50% and 100%
- 1500 Lux at 500mm distance, 13000 Lux at 150mm distance
  Complete with heavy table base and 2.2
- metre plug-in extra low voltage power supply cord.
- Lamp head is tiltable up and down and side to side
- Lamp stem moves through 90°
- Fits other Equipoise<sup>™</sup> base mount options:LSM-2, LSM-3H, LSM-4 and LSM-7 with LSM-9ROD.