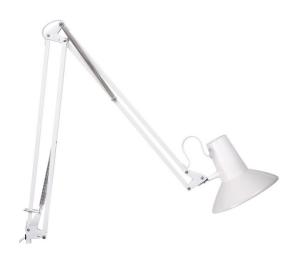

## DIMENSIONS TECHNICAL DATA FEATURES SPECIFICATIONS

- · Equipoise shade 188mmØ
- 1,065mm Reach

Power supply: 220-240V Wattage: 19 Max

- · Clinical / Medical Lamp
- · Switch on shade
- Constructed with a clinical frame, which allows maximum downward movement when mounted on wall or ceiling brackets.
- Clinical frames have stainless steel springs and a backstop to prevent damage to walls this can easily be removed if not required.
- Equipoise™ Clinical Lamps may be used on Base Options LSM 2, 3H, 4, 8, 11, 15, 16
- · Made in New Zealand