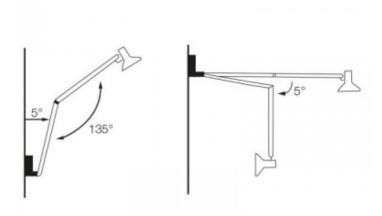

## DIMENSIONS TECHNICAL DATA FEATURES SPECIFICATIONS

- · Equipoise shade 188mmØ
- 1,065mm Reach

Power supply: 220-240V Wattage: 19 Max

- · Clinical / Medical Lamp
- · Switch on shade
- Constructed with a clinical frame, which allows maximum downward movement when mounted on wall or ceiling brackets.
- Clinical frames have stainless steel springs and a backstop to prevent damage to walls this can easily be removed if not required.
- Equipoise™ Clinical Lamps may be used on Base Options LSM 2, 3H, 4, 8, 11, 15, 16
- · Made in New Zealand