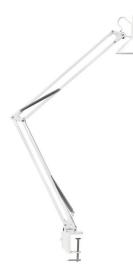

# Large Equipoise<sup>™</sup> Task Lamp Model: LSB-WH

### **TECHNICAL DATA**

Large size Equipoise, 1065mm reach

Power supply: 220-240V, Double Insulated Wattage: Max 19

- Superlux Equipoise™ Lamps, famous for their timeless styling and precision engineering guaranteed easy to move and stay where you put it
- Shade switches are incorporated into the lamp head
- Supplied with 1.8 metre cord and plug • Comes complete with G clamp base.
- Maximum clamping width 48mm. Extra Base Options: