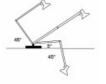

# DIMENSIONS

### **TECHNICAL DATA**

Large size Equipoise, 1065mm reach

Power supply: 220-240V, Double Insulated Wattage: Max 19

- Superlux Equipoise™ Lamps, famous for their timeless styling and precision engineering guaranteed easy to move and stay where you put it
- Shade switches are incorporated into the lamp head
- Supplied with 1.8 metre cord and plug • Comes complete with G clamp base.
- Maximum clamping width 48mm. Extra Base Options: