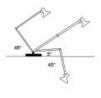

DIMENSIONS TECHNICAL DATA FEATURES SPECIFICATIONS

Large size Equipoise, 1065mm reach

Power supply: 220-240V, Double Insulated Wattage: Max 19

- Superlux Equipoise™ Lamps, famous for their timeless styling and precision engineering guaranteed easy to move and stay where you put it
- Shade switches are incorporated into the lamp head
- Supplied with 1.8 metre cord and plug
- Comes complete with G clamp base.
  Maximum clamping width 48mm.
- Extra Base Options:
- · LSM 1, 3, 4, 5, 7, 8, 9, 11, 12, 14, 15, 16.
- LED Lamps only
- Approval Number NSW28333