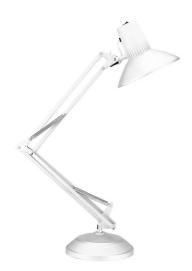

DIMENSIONS

- Medium size Equipoise, 800mm reach.
- · Base 194mm diameter

**TECHNICAL DATA** 

Power supply: 220-240V, Double Insulated Wattage: Max 19

**FEATURES** 

- Superlux Equipoise™ Lamps, famous for their timeless styling and precision engineering guaranteed easy to move and stay where you put it
- · Switch on Shade
- Supplied with 2 metre cord and plug
- Comes complete with heavy table base.
- Extra Base Options:
- LSM 1, 2, 3, 4, 5, 8, 9, 11, 12, 14
- · LED Lamps only
- Approval number NSW28333