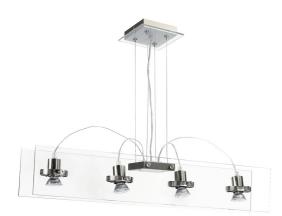

## **GU10 Ceiling Suspension Four Bar Spotlight** Model: SGU10-4P-SC

DIMENSIONS TECHNICAL DATA FEATURES SPECIFICATIONS

• 800mmL x 123mmW

· Adjustable up to 1100mmH

Power supply: 220-240V Wattage: 50 Max  The GU10 suspension light is a glass Gimble 4x spotlight fitting, meaning it's heads will rotate to almost any angle.

- This fitting looks striking placed over a dining table or kitchen breakfast bar.
- It is Satin Chrome in colour and has an adjustable height to suit it's surroundings.

Lamp included: No Lamp holder type: GU10

Number of lamps: 4

Technology field: Halogen, LED Replaceable

Indoor / Outdoor: Indoor Mounting type: Suspended Colour: Satin Chrome