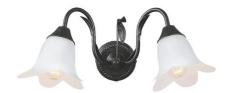

Technology field: Incandescent, LED

Indoor / Outdoor: Indoor Mounting type: Wall Colour: Green

Replaceable

| DIMENSIONS      | TECHNICAL DATA         | FEATURES                                                                  | SPECIFICATIONS        |
|-----------------|------------------------|---------------------------------------------------------------------------|-----------------------|
| 200mmH x 430mmW | Power supply: 220-240V | Odessa decorative wall light                                              | Lamp included: No     |
|                 | Wattage: 60 Max        | <ul> <li>Beautifully designed fitting with elegant glass shade</li> </ul> | Lamp holder type: B22 |
|                 |                        | In Picasso Green                                                          | Number of lamps: 2    |