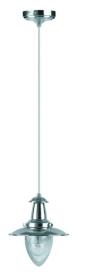

# Fisherman Series Small Pendant Model: R5787-1P-SC

### DIMENSIONS

#### FEATURES

- 180mmØ x 250mmH
- Overall 950mm length
- Ceiling rose 105mmØ

Power supply: 220-240V Dimmable: Yes Wattage: 60 Max

- Traditional fisherman style small pendant
  Satin Chrome
  Tickarmen style lighting range is equilable
  - Fisherman style lighting range is available in multiple colours and styles