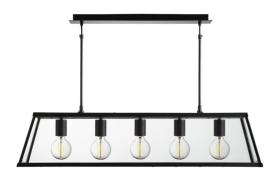

## **DIMENSIONS**

- Shade: 900mmL x 200mmW x 200mmH
- · Adjustable up to 980mmH, minimum height from ceiling 450mmH
- Mounting base 510mmL x 70mmW

## **FEATURES**

- · Decorative 5 light pendant
- · Made with a metalwork framework and glass
- · Looks great placed over kitchen islands, dining tables, pool tables and more
- · Height can be adjusted

## **SPECIFICATIONS**

Material: Metal and glass

Lamp included: No

Lamp holder type: E27

Number of lamps: 5

Technology field:

Incandescent, LED Replaceable

Indoor / Outdoor: Indoor Colour: Black, Clear