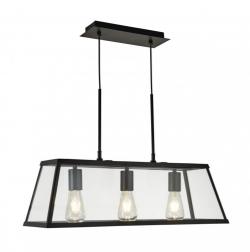

# Decorative 3 Light Modern Pendant in Black Model: R4613-BL

### TECHNICAL DATA

- Shade: 650mmL x 200mmW x 200mmH
- Adjustable up to 1000mmH, minimum height from ceiling 450mmH
- Mounting base 260mmL x 70mmW

Power supply: 220-240V Dimmable: Yes Wattage: 3 x 60W Max

### FEATURES

- Decorative 3 light pendant
- Made with a metalwork framework and glass shade
- Looks great placed over kitchen islands, dining tables, pool tables and more
- Height can be adjusted

#### SPECIFICATIONS

Material: Metal and glass Lamp included: No Lamp holder type: E27 Number of lamps: 3 Technology field: Incandescent, LED Replaceable Indoor / Outdoor: Indoor Mounting type: Ceiling Colour: Black, Clear