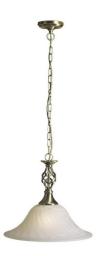

# Devon Single Pendant Model: R4581-1P-AB

# FEATURES

- The Devon Single Pendant
- High quality glass and metalwork
- + Fitting can be directly ceiling mounted
- Can be directly ceiling mounted without chain if desired - see download instructions button for how to

- 450mmH x 360mmØ
- OVERALL LENGTH 1000mm

Power supply: 220-240V Dimmable: Yes Wattage: 100 Max